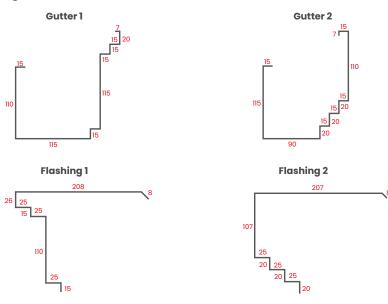

#### **Gutter & Flashing**

#### **Accessories**

\*Dimensions are in millimetres