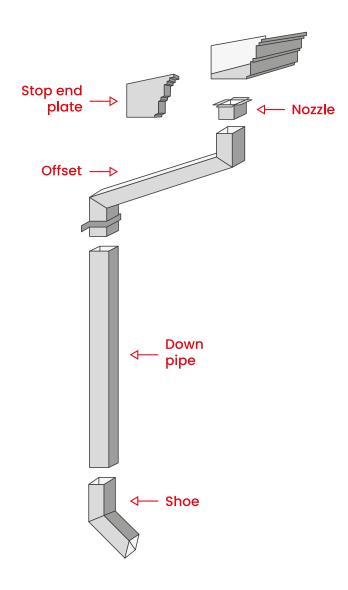

### **GUTTERS**

Swisstek fabricates gutters and all other required accessories such as downpipes, bends etc., offering a complete solution in rainwater management. Technical advice is provided to customers on their request for proper installation of Swisstek Products. Our pre-engineered gutters offer faster and more convenient solutions for domestic and industrial applications.

Swisstek is specialized in engineering tailor made fabrications as well. Professionals admire Swisstek Rainwater Systems because it is the 'fit & forget' solution in modern construction for effective rainwater management.

#### **Other Accessories**

- Nozzles
- Down pipe
- Flashings
- Valance boards
- End caps
- Ridge caps
- Valley gutters
- Gutter box