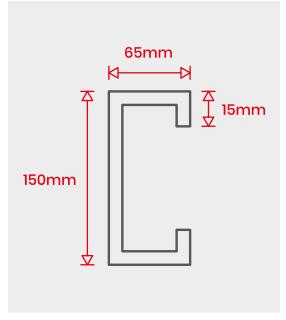

### **C PURLINS**

Fabricated using High Tensile Black Iron Steel with a galvanised coating up to 200.

An item that's commonly used in steel building systems and steel roofs comes to you in sizes to suit your requirements and in different gauges.

Mainly used for industrial and household buildings, temporary structures and many areas in the construction industry.

Roof Master Purlin is an ideal product that provides long spans between portal frames on your commercial building.

High in efficiency, it is quick to install and suitable for both insulated and uninsulated roofs and walls.

| Thickness | Size                | <b>Galvanised coating</b> |
|-----------|---------------------|---------------------------|
| 1.8mm     | 100mm x 50mm x 10mm | 200                       |
| 1.8mm     | 150mm x 65mm x 15mm | 200                       |
| 2.0mm     | 100mm x 50mm x 10mm | 200                       |
| 2.0mm     | 150mm x 65mm x 15mm | 200                       |
|           |                     |                           |