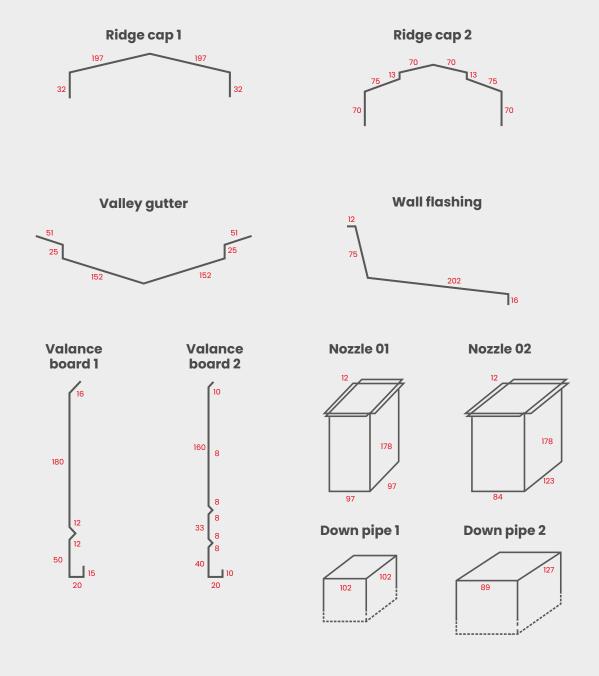

#### **Other Accessories**

- Nozzles
- Down pipe
- Flashings
- Valance boards
- End caps
- Ridge caps
- Valley gutters
- Gutter box

#### **Gutter & Flashing**

#### **Accessories**

\*Dimensions are in millimetres