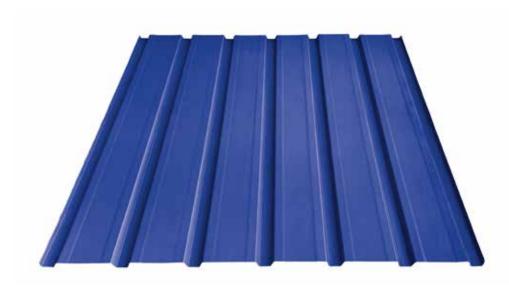

### **ROOFING SHEETS**

Swisstek Zinc Aluminium coated steel roofing.

Quality has become a hallmark of Swisstek products due to strict adherence to the highest standards in sourcing material, use of state-of-the-art machinery, zero waste quality assurance process and the expertise of skilled workers.

In addition to the standard sizes, Swisstek products are also geared to meet any specifications of the customers.

Zinc Aluminium roofing sheets are ideal for commercial, industrial, residential buildings and many other construction requirements.