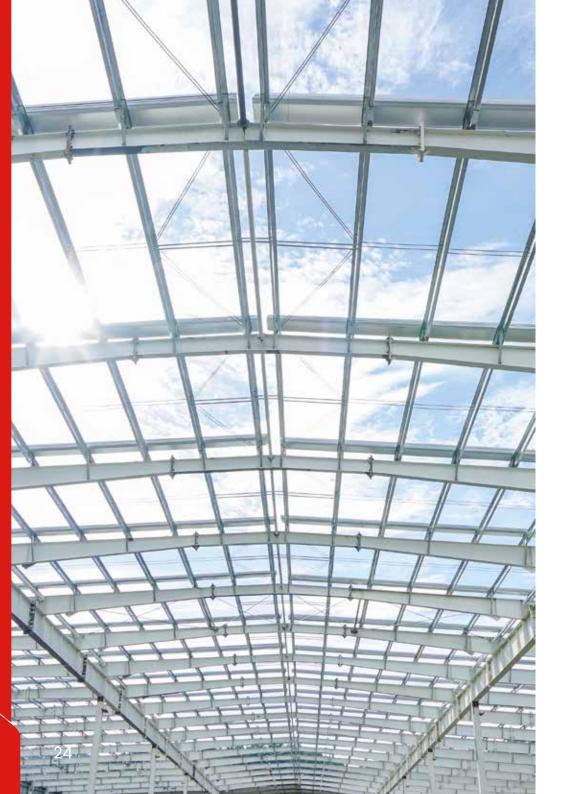

# ROOF MASTER RANGE

Steel products have gained fame for their superiority in the Sri Lankan market within a short period as it conforms to international standards.

Zinc Aluminium compound becomes an effective protection layer on the steel base material to prevent penetration of corrosive factors. This material has a high thermal conductivity, making it a strong barrier against heat compared to conventional products.

Swisstek is committed to offer contemporary solutions to the construction industry of Sri Lanka. The Roof Master product range includes roofing, cladding, purlins, gutters and other accessories.

### **ROOFING SHEETS**

Swisstek Zinc Aluminium coated steel roofing.

Quality has become a hallmark of Swisstek products due to strict adherence to the highest standards in sourcing material, use of state-of-the-art machinery, zero waste quality assurance process and the expertise of skilled workers.

In addition to the standard sizes, Swisstek products are also geared to meet any specifications of the customers.

Zinc Aluminium roofing sheets are ideal for commercial, industrial, residential buildings and many other construction requirements.