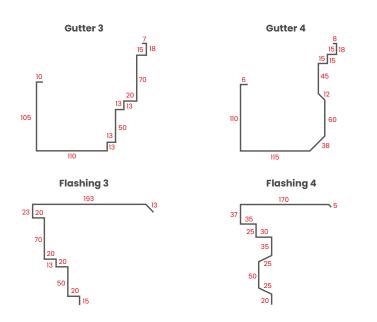

#### **Gutter & Flashing**

#### **Accessories**

\*Dimensions are in millimetres