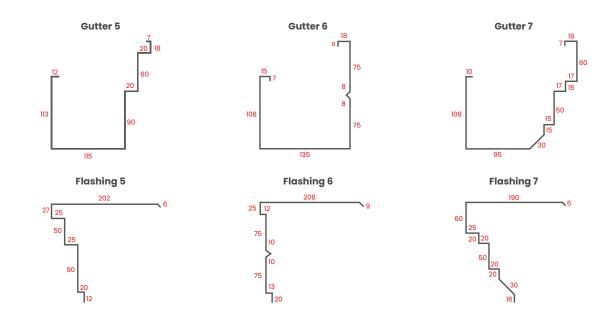

#### **Gutter & Flashing**

#### **Accessories**

\*Dimensions are in millimetres