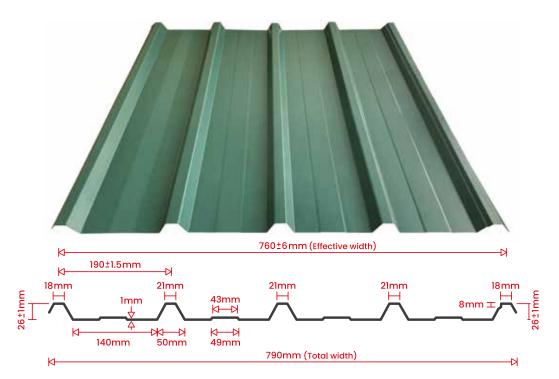

### **ROOFING SHEETS**

Swisstek Zinc Aluminium coated steel roofing.

Quality has become a hallmark of Swisstek products due to strict adherence to the highest standards in sourcing material, use of state-of-the-art machinery, zero waste quality assurance process and the expertise of skilled workers.

In addition to the standard sizes, Swisstek products are also geared to meet any specifications of the customers.

Zinc Aluminium roofing sheets are ideal for commercial, industrial, residential buildings and many other construction requirements.

|                         | SWISSTEK<br>ROOF MASTER        | ROOF MASTER <sup>1</sup> |
|-------------------------|--------------------------------|--------------------------|
| Thickness               | 0.25, 0.3, 0.35,<br>0.42, 0.47 | 0.42, 0.47               |
| Effective width         | 760mm ± 6mm                    | 760mm ± 6mm              |
| Total width             | 790mm                          | 790mm                    |
| Mass of coating         | AZ 60 - 100                    | AZ 150                   |
| Grade of steel/hardness | G 350 - 450                    | G 450 - 550              |
| RIB height              | 26mm ± 1mm                     | 26mm ± 1mm               |
| RIB width               | 50mm                           | 50mm                     |
| RIB angle               | 61°                            | 61°                      |
|                         |                                |                          |

Special Feature: Anti-Capillary Groove

### Why choose ▶ Swisstek Roof Master Roofing Sheets

As a pioneer in the construction industry, Swisstek maintains the highest standards of quality for your roofing solutions. The RIB of the Zinc Aluminium roofing profile is higher while the width remains lower than similar products in the market. This ensures that the strength of the Roof Master Sheets remains incomparable. The angle of the RIB is designed to

be higher and flat, making the roofing profile more resistant to bending. The design of the RIB (height/width/angle and flat top) makes the profile even more resistant to bending compared to other products in the market. The water groove of the sheets prevents overflow and protects your space from extreme conditions.