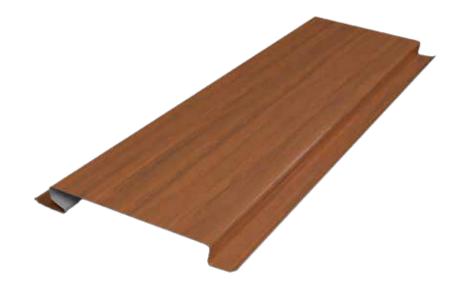

### **CEILING PANNELS**

Swisstek Ceiling Panels are engineered to deliver exceptional quality, durability, and aesthetic appeal for your ceilings as well as your walls. Our panels are meticulously crafted using premium materials and advanced manufacturing techniques, ensuring superior performance and longevity. With a focus on precision and attention to detail, Swisstek ceiling panels offer a seamless and elegant solution for both residential and commercial spaces. Available in a wide range of sizes and finishes, our panels can be customized to meet your specific design requirements.

| Thickness               | 0.3, 0.35, 0.40, 0.47 |
|-------------------------|-----------------------|
| Pannel width            | 108 mm                |
| Mass of coating         | AZ 50, AZ 70, AZ150   |
| Grade of steel/hardness | G 350 - 550           |