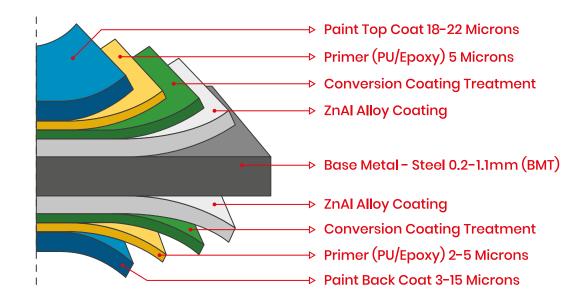

### **ZINC ALUMINIUM COATING**

The AZ value determines the thickness of the Zinc Aluminium coating and confirms the anti-corrosion strength of our products. Swisstek is committed to provide the best standard Zinc Aluminium coating found in the market in both Roof Master and Roof Master+. We follow through stringent quality testing processes to make sure these standards are maintained throughout.

#### General cross section of the base material of roofing and cladding profiles.