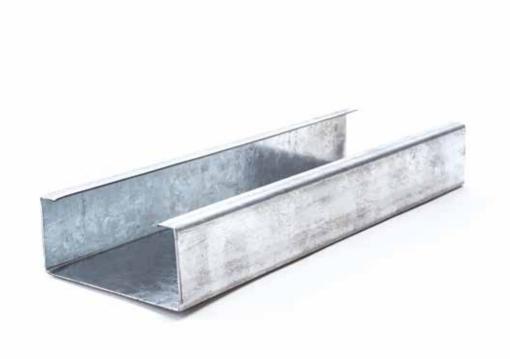

### **C PURLINS**

Fabricated using High Tensile Black Iron Steel with a galvanised coating up to 200.

An item that's commonly used in steel building systems and steel roofs comes to you in sizes to suit your requirements and in different gauges.

Mainly used for industrial and household buildings, temporary structures and many areas in the construction industry.

Roof Master Purlin is an ideal product that provides long spans between portal frames on your commercial building.

High in efficiency, it is quick to install and suitable for both insulated and uninsulated roofs and walls.

| Thickness | Size                | <b>Galvanised coating</b> |
|-----------|---------------------|---------------------------|
| 1.8mm     | 100mm x 50mm x 10mm | 200                       |
| 1.8mm     | 150mm x 65mm x 15mm | 200                       |
| 2.0mm     | 100mm x 50mm x 10mm | 200                       |
| 2.0mm     | 150mm x 65mm x 15mm | 200                       |
|           |                     |                           |