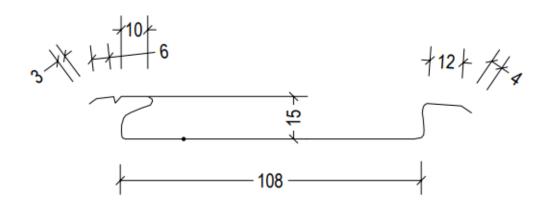

### **CEILING PANNELS**

Swisstek Ceiling Panels are engineered to deliver exceptional quality, durability, and aesthetic appeal for your ceilings as well as your walls. Our panels are meticulously crafted using premium materials and advanced manufacturing techniques, ensuring superior performance and longevity. With a focus on precision and attention to detail, Swisstek ceiling panels offer a seamless and elegant solution for both residential and commercial spaces. Available in a wide range of sizes and finishes, our panels can be customized to meet your specific design requirements.

| Thickness               | 0.3, 0.35, 0.40, 0.47 |
|-------------------------|-----------------------|
| Pannel width            | 108 mm                |
| Mass of coating         | AZ 50, AZ 70, AZ150   |
| Grade of steel/hardness | G 350 - 550           |