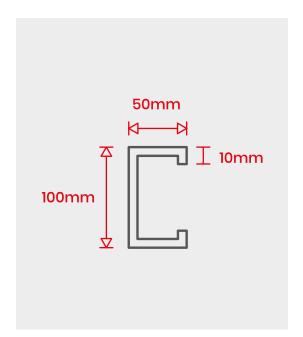

### **C PURLINS**

Fabricated using High Tensile Black Iron Steel with a galvanised coating up to 200.

An item that's commonly used in steel building systems and steel roofs comes to you in sizes to suit your requirements and in different gauges.

Mainly used for industrial and household buildings, temporary structures and many areas in the construction industry.

Roof Master Purlin is an ideal product that provides long spans between portal frames on your commercial building.

High in efficiency, it is quick to install and suitable for both insulated and uninsulated roofs and walls.

| Thickness | Size                | <b>Galvanised coating</b> |
|-----------|---------------------|---------------------------|
| 1.8mm     | 100mm x 50mm x 10mm | 200                       |
| 1.8mm     | 150mm x 65mm x 15mm | 200                       |
| 2.0mm     | 100mm x 50mm x 10mm | 200                       |
| 2.0mm     | 150mm x 65mm x 15mm | 200                       |
|           |                     |                           |