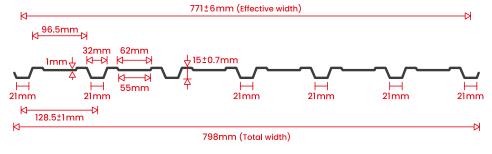

Tailor-made fabrication for custom design.

Available in an array of shades to satisfy customer requirements.

| Thickness               | 0.25, 0.3, 0.35, 0.42, 0.47 | 0.42, 0.47  |
|-------------------------|-----------------------------|-------------|
| Effective width         | 771mm ± 6mm                 | 771mm ± 6mm |
| Total width             | 798mm                       | 798mm       |
| Mass of coating         | AZ 60 - 100                 | AZ 150      |
| Grade of steel/hardness | G 350 - 450                 | G 450 - 550 |
| RIB height              | 15mm                        | 15mm        |
| RIB width               | 32mm                        | 32mm        |
| RIB angle               | 68 ± 1°                     | 68 ± 1°     |
|                         |                             |             |

Why choose > Swisstek Roof Master Cladding

More number of RIBS and the narrow pitch length help increase the strength of the cladding sheet. These properties of Swisstek Roof Master Cladding economise the structure of the building.