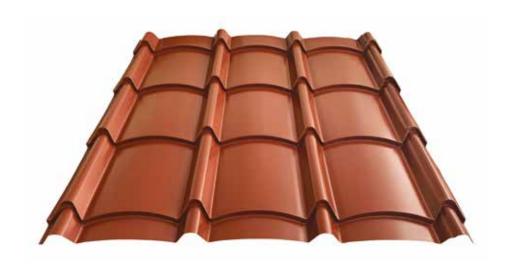

### **ROOFING TILES**

An innovative Zinc Aluminium roofing solution to create aesthetics in your space.

Contemporary designs to elevate the look of your building.

| K <del>l</del> | 730±5mm (Effective width)  | $\vdash$                                 | RIB  |
|----------------|----------------------------|------------------------------------------|------|
|                | 25mm<br>Ķ <del>I I</del> Ņ | 5mm<br>-⊅∷∀-                             | Spec |
| 5mm<br>H       | 25mm                       | 20mm \\\\\\\\\\\\\\\\\\\\\\\\\\\\\\\\\\\ | lmm  |
|                | 以                          | 12.5 ± 1mm                               |      |
| M              | 795mm (Total width)        | K                                        |      |
|                | 15mm                       |                                          |      |

|                         | SWISSTEK<br>ROOF MASTER | SWISSTEK ROOF MASTER <sup>†</sup> |
|-------------------------|-------------------------|-----------------------------------|
| Thickness               | 0.35, 0.42, 0.47        | 0.35, 0.42, 0.47                  |
| Effective width         | 730mm ± 5mm             | 730mm ± 5mm                       |
| Total width             | 795mm                   | 795mm                             |
| Mass of coating         | AZ 60 - 100             | AZ 150                            |
| Grade of steel/hardness | G 300 - 400             | G 300 - 400                       |
| RIB height              | 25mm                    | 25mm                              |
| RIB width               | 60mm                    | 60mm                              |
| RIB angle               | 53°                     | 53°                               |

Special Feature: Anti-Capillary Groove

Suitable for modern steel structures such as factory buildings, warehouses and gates as well as wall claddings widely used in commercial, industrial and residential buildings.